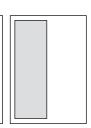

**Specifications** 

| mechanical details |      | (n x w) type/mm                                       |
|--------------------|------|-------------------------------------------------------|
| Full page          |      | 267 x 186, Trim 297 x 210 ed on all sides if required |
| 1/2 page horizo    | ntal | 130 x 186                                             |
| 1/2 page vertica   | ıl   | 267 x 91                                              |
| 1/4 page horizo    | ntal | 62 x 186                                              |
| 1/4 page vertica   | ıl   | 130 x 91                                              |
| 1/6 page horizo    | ntal | 40 x 186                                              |
| 1/8 page           |      | 62 x 91                                               |
| Small space ad     |      | 62 x 43                                               |
|                    |      |                                                       |

All prices include GST

1/2 page vertical

Full page

1/2 page horizontal

1/4 page horizontal

1/4 page vertical

1/6 page banner ad

1/8 page ad