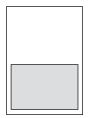

**Specifications** 

| mechanical details |      | (n x w) type/mm                                       |
|--------------------|------|-------------------------------------------------------|
| Full page          |      | 267 x 186, Trim 297 x 210 ed on all sides if required |
| 1/2 page horizo    | ntal | 130 x 186                                             |
| 1/2 page vertica   | ıl   | 267 x 91                                              |
| 1/4 page horizo    | ntal | 62 x 186                                              |
| 1/4 page vertica   | ıl   | 130 x 91                                              |
| 1/6 page horizo    | ntal | 40 x 186                                              |
| 1/8 page           |      | 62 x 91                                               |
| Small space ad     |      | 62 x 43                                               |
|                    |      |                                                       |

All prices include GST

1/2 page vertical

Full page

1/2 page horizontal

1/4 page horizontal

1/4 page vertical

1/6 page banner ad

1/8 page ad