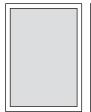

**Specifications** 

| mechanical details |      | (n x w) type/mm                                       |
|--------------------|------|-------------------------------------------------------|
| Full page          |      | 267 x 186, Trim 297 x 210 ed on all sides if required |
| 1/2 page horizo    | ntal | 130 x 186                                             |
| 1/2 page vertica   | ıl   | 267 x 91                                              |
| 1/4 page horizo    | ntal | 62 x 186                                              |
| 1/4 page vertica   | ıl   | 130 x 91                                              |
| 1/6 page horizo    | ntal | 40 x 186                                              |
| 1/8 page           |      | 62 x 91                                               |
| Small space ad     |      | 62 x 43                                               |
|                    |      |                                                       |

All prices include GST

1/2 page vertical

Full page

1/2 page horizontal

1/4 page horizontal

1/4 page vertical

1/6 page banner ad

1/8 page ad